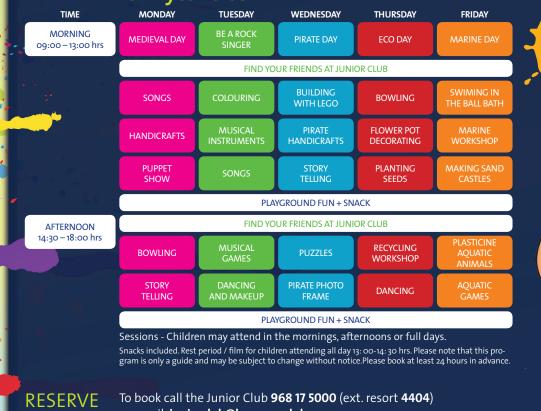

## Activity Programme

Junior Clus

| TIME                                 | MONDAY                                                                                                                | ear olds s<br>TUESDAY                                                                                                                                                                                               | WEDNESDAY                                                                                                                                                                                                                                    | THURSDAY                                                                                                                                              | FRIDAY                                                                                                                                            | SATURDAY   | SUNDAY                                                                                                                                                                                                                                                                                                                                                                                                                                                                                                                                                                                                                                                                                                                                                                                                                                                                                                                                                                                                                                                                                                                                                                                                                                                                                                                                                                                                                                                                                                                                                                                                                                                                                                                                                                                                                                                                                                                                                                                                                                                                                                                         |
|--------------------------------------|-----------------------------------------------------------------------------------------------------------------------|---------------------------------------------------------------------------------------------------------------------------------------------------------------------------------------------------------------------|----------------------------------------------------------------------------------------------------------------------------------------------------------------------------------------------------------------------------------------------|-------------------------------------------------------------------------------------------------------------------------------------------------------|---------------------------------------------------------------------------------------------------------------------------------------------------|------------|--------------------------------------------------------------------------------------------------------------------------------------------------------------------------------------------------------------------------------------------------------------------------------------------------------------------------------------------------------------------------------------------------------------------------------------------------------------------------------------------------------------------------------------------------------------------------------------------------------------------------------------------------------------------------------------------------------------------------------------------------------------------------------------------------------------------------------------------------------------------------------------------------------------------------------------------------------------------------------------------------------------------------------------------------------------------------------------------------------------------------------------------------------------------------------------------------------------------------------------------------------------------------------------------------------------------------------------------------------------------------------------------------------------------------------------------------------------------------------------------------------------------------------------------------------------------------------------------------------------------------------------------------------------------------------------------------------------------------------------------------------------------------------------------------------------------------------------------------------------------------------------------------------------------------------------------------------------------------------------------------------------------------------------------------------------------------------------------------------------------------------|
| MORNING<br>09:00 – 13:00 hrs         | DAY OF<br>THE RAINBOW                                                                                                 | THE JUNGLE                                                                                                                                                                                                          | PIRATES                                                                                                                                                                                                                                      | ROCK & ROLL                                                                                                                                           | MARINE<br>DAY                                                                                                                                     |            |                                                                                                                                                                                                                                                                                                                                                                                                                                                                                                                                                                                                                                                                                                                                                                                                                                                                                                                                                                                                                                                                                                                                                                                                                                                                                                                                                                                                                                                                                                                                                                                                                                                                                                                                                                                                                                                                                                                                                                                                                                                                                                                                |
|                                      |                                                                                                                       |                                                                                                                                                                                                                     | FIND YC                                                                                                                                                                                                                                      | OUR FRIENDS AT JUNI                                                                                                                                   | OR CLUB                                                                                                                                           |            |                                                                                                                                                                                                                                                                                                                                                                                                                                                                                                                                                                                                                                                                                                                                                                                                                                                                                                                                                                                                                                                                                                                                                                                                                                                                                                                                                                                                                                                                                                                                                                                                                                                                                                                                                                                                                                                                                                                                                                                                                                                                                                                                |
|                                      | CRAZY<br>RACES                                                                                                        | CRAZY GOLF                                                                                                                                                                                                          | MINI<br>BASKETBALL                                                                                                                                                                                                                           | BOWLING                                                                                                                                               | CRAZY<br>RACES                                                                                                                                    | PLASTICINE | PUZZLES                                                                                                                                                                                                                                                                                                                                                                                                                                                                                                                                                                                                                                                                                                                                                                                                                                                                                                                                                                                                                                                                                                                                                                                                                                                                                                                                                                                                                                                                                                                                                                                                                                                                                                                                                                                                                                                                                                                                                                                                                                                                                                                        |
|                                      | PAINTING                                                                                                              | PAINTING<br>EXPLORER HATS                                                                                                                                                                                           | BECOME<br>A PIRATE                                                                                                                                                                                                                           | MUSIC<br>WORKSHOP                                                                                                                                     | SAND<br>CASTLES                                                                                                                                   | SONGS      | BOWLING                                                                                                                                                                                                                                                                                                                                                                                                                                                                                                                                                                                                                                                                                                                                                                                                                                                                                                                                                                                                                                                                                                                                                                                                                                                                                                                                                                                                                                                                                                                                                                                                                                                                                                                                                                                                                                                                                                                                                                                                                                                                                                                        |
|                                      | BALLOON<br>GAMES                                                                                                      | PLASTICINE<br>JUNGLE<br>ANIMALS                                                                                                                                                                                     | TREASURE<br>HUNT                                                                                                                                                                                                                             | SONGS AND<br>MUSIC GROUPS                                                                                                                             | MARINE<br>WORKSHOP                                                                                                                                | COLOURING  | MASKS                                                                                                                                                                                                                                                                                                                                                                                                                                                                                                                                                                                                                                                                                                                                                                                                                                                                                                                                                                                                                                                                                                                                                                                                                                                                                                                                                                                                                                                                                                                                                                                                                                                                                                                                                                                                                                                                                                                                                                                                                                                                                                                          |
| R.                                   |                                                                                                                       |                                                                                                                                                                                                                     | PLA                                                                                                                                                                                                                                          | YGROUND FUN + SN                                                                                                                                      | ACK                                                                                                                                               |            |                                                                                                                                                                                                                                                                                                                                                                                                                                                                                                                                                                                                                                                                                                                                                                                                                                                                                                                                                                                                                                                                                                                                                                                                                                                                                                                                                                                                                                                                                                                                                                                                                                                                                                                                                                                                                                                                                                                                                                                                                                                                                                                                |
| AFTERNOON<br>14:30 – 18:00 hrs       | FIND YOUR FRIENDS AT JUNIOR CLUB                                                                                      |                                                                                                                                                                                                                     |                                                                                                                                                                                                                                              |                                                                                                                                                       |                                                                                                                                                   |            |                                                                                                                                                                                                                                                                                                                                                                                                                                                                                                                                                                                                                                                                                                                                                                                                                                                                                                                                                                                                                                                                                                                                                                                                                                                                                                                                                                                                                                                                                                                                                                                                                                                                                                                                                                                                                                                                                                                                                                                                                                                                                                                                |
|                                      | GAMES IN THE<br>BALL BATH                                                                                             | CRAZY<br>RACES                                                                                                                                                                                                      | CRAZY GOLF                                                                                                                                                                                                                                   | MUSICAL<br>GAMES                                                                                                                                      | FISHING IN THE<br>BALL BATH                                                                                                                       | BOWLING    | SONGS                                                                                                                                                                                                                                                                                                                                                                                                                                                                                                                                                                                                                                                                                                                                                                                                                                                                                                                                                                                                                                                                                                                                                                                                                                                                                                                                                                                                                                                                                                                                                                                                                                                                                                                                                                                                                                                                                                                                                                                                                                                                                                                          |
|                                      | PUPPET<br>SHOW                                                                                                        | ANIMAL<br>MASKS                                                                                                                                                                                                     | PIRATE PHOTO<br>FRAME                                                                                                                                                                                                                        | MINI DISCO AND<br>FACEPAINTING                                                                                                                        | PLASTICINE<br>SEA CREATURES                                                                                                                       | PUZZLES    | PLASTICIN                                                                                                                                                                                                                                                                                                                                                                                                                                                                                                                                                                                                                                                                                                                                                                                                                                                                                                                                                                                                                                                                                                                                                                                                                                                                                                                                                                                                                                                                                                                                                                                                                                                                                                                                                                                                                                                                                                                                                                                                                                                                                                                      |
|                                      | PLAYGROUND FUN + SNACK                                                                                                |                                                                                                                                                                                                                     |                                                                                                                                                                                                                                              |                                                                                                                                                       |                                                                                                                                                   |            |                                                                                                                                                                                                                                                                                                                                                                                                                                                                                                                                                                                                                                                                                                                                                                                                                                                                                                                                                                                                                                                                                                                                                                                                                                                                                                                                                                                                                                                                                                                                                                                                                                                                                                                                                                                                                                                                                                                                                                                                                                                                                                                                |
|                                      | for 2 yea                                                                                                             |                                                                                                                                                                                                                     | oook at least 24 hours                                                                                                                                                                                                                       |                                                                                                                                                       |                                                                                                                                                   |            | n de la composition de la comp |
| TIME<br>MORNING<br>09:00 – 13:00 hrs | for 2 yea<br>Monday<br>Medieval day                                                                                   | TUESDAY<br>BE A ROCK<br>SINGER                                                                                                                                                                                      | WEDNESDAY<br>PIRATE DAY                                                                                                                                                                                                                      | THURSDAY<br>ECO DAY                                                                                                                                   | FRIDAY<br>MARINE DAY                                                                                                                              | - hahi     | es                                                                                                                                                                                                                                                                                                                                                                                                                                                                                                                                                                                                                                                                                                                                                                                                                                                                                                                                                                                                                                                                                                                                                                                                                                                                                                                                                                                                                                                                                                                                                                                                                                                                                                                                                                                                                                                                                                                                                                                                                                                                                                                             |
| MORNING                              | MONDAY                                                                                                                | TUESDAY<br>BE A ROCK<br>SINGER                                                                                                                                                                                      | WEDNESDAY                                                                                                                                                                                                                                    | THURSDAY<br>ECO DAY                                                                                                                                   |                                                                                                                                                   | -babi      | es                                                                                                                                                                                                                                                                                                                                                                                                                                                                                                                                                                                                                                                                                                                                                                                                                                                                                                                                                                                                                                                                                                                                                                                                                                                                                                                                                                                                                                                                                                                                                                                                                                                                                                                                                                                                                                                                                                                                                                                                                                                                                                                             |
| MORNING                              | MONDAY                                                                                                                | TUESDAY<br>BE A ROCK<br>SINGER                                                                                                                                                                                      | WEDNESDAY<br>PIRATE DAY                                                                                                                                                                                                                      | THURSDAY<br>ECO DAY                                                                                                                                   |                                                                                                                                                   | babi       | es                                                                                                                                                                                                                                                                                                                                                                                                                                                                                                                                                                                                                                                                                                                                                                                                                                                                                                                                                                                                                                                                                                                                                                                                                                                                                                                                                                                                                                                                                                                                                                                                                                                                                                                                                                                                                                                                                                                                                                                                                                                                                                                             |
| MORNING                              | MONDAY<br>MEDIEVAL DAY                                                                                                | TUESDAY<br>BE A ROCK<br>SINGER<br>ENCUENTRO C                                                                                                                                                                       | WEDNESDAY<br>PIRATE DAY<br>ON TUS AMIGOS EN<br>BUILDING                                                                                                                                                                                      | THURSDAY<br>ECO DAY<br>EL JUNIOR CLUB                                                                                                                 | MARINE DAY<br>SWIMING IN                                                                                                                          | babi       | es                                                                                                                                                                                                                                                                                                                                                                                                                                                                                                                                                                                                                                                                                                                                                                                                                                                                                                                                                                                                                                                                                                                                                                                                                                                                                                                                                                                                                                                                                                                                                                                                                                                                                                                                                                                                                                                                                                                                                                                                                                                                                                                             |
| MORNING                              | MONDAY<br>MEDIEVAL DAY<br>SONGS                                                                                       | TUESDAY<br>BE A ROCK<br>SINGER<br>ENCUENTRO CO<br>COLOURING<br>MUSICAL                                                                                                                                              | WEDNESDAY<br>PIRATE DAY<br>ON TUS AMIGOS EN<br>BUILDING<br>WITH LEGO<br>PIRATE                                                                                                                                                               | THURSDAY<br>ECO DAY<br>EL JUNIOR CLUB<br>BOWLING<br>FLOWER POT                                                                                        | MARINE DAY<br>SWIMING IN<br>THE BALL BATH<br>MARINE                                                                                               | -babi      | es                                                                                                                                                                                                                                                                                                                                                                                                                                                                                                                                                                                                                                                                                                                                                                                                                                                                                                                                                                                                                                                                                                                                                                                                                                                                                                                                                                                                                                                                                                                                                                                                                                                                                                                                                                                                                                                                                                                                                                                                                                                                                                                             |
| MORNING                              | MONDAY<br>MEDIEVAL DAY<br>SONGS<br>HANDICRAFTS<br>PUPPET                                                              | TUESDAY<br>BE A ROCK<br>SINGER<br>ENCUENTRO CO<br>COLOURING<br>MUSICAL<br>INSTRUMENTS<br>SONGS                                                                                                                      | WEDNESDAY<br>PIRATE DAY<br>ON TUS AMIGOS EN<br>BUILDING<br>WITH LEGO<br>PIRATE<br>HANDICRAFTS<br>STORY                                                                                                                                       | THURSDAY<br>ECO DAY<br>ELJUNIOR CLUB<br>BOWLING<br>FLOWER POT<br>DECORATING<br>SEEDS                                                                  | MARINE DAY SWIMING IN THE BALL BATH MARINE WORKSHOP MAKING SAND                                                                                   | -babi      | es                                                                                                                                                                                                                                                                                                                                                                                                                                                                                                                                                                                                                                                                                                                                                                                                                                                                                                                                                                                                                                                                                                                                                                                                                                                                                                                                                                                                                                                                                                                                                                                                                                                                                                                                                                                                                                                                                                                                                                                                                                                                                                                             |
| MORNING<br>09:00 – 13:00 hrs         | MONDAY<br>MEDIEVAL DAY<br>SONGS<br>HANDICRAFTS<br>PUPPET                                                              | TUESDAY<br>BE A ROCK<br>SINGER<br>ENCUENTRO CO<br>COLOURING<br>MUSICAL<br>INSTRUMENTS<br>SONGS                                                                                                                      | WEDNESDAY<br>PIRATE DAY<br>ON TUS AMIGOS EN<br>BUILDING<br>WITH LEGO<br>PIRATE<br>HANDICRAFTS<br>STORY<br>TELLING                                                                                                                            | THURSDAY<br>ECO DAY<br>ELJUNIOR CLUB<br>BOWLING<br>FLOWER POT<br>DECORATING<br>SEEDS<br>ACK                                                           | MARINE DAY SWIMING IN THE BALL BATH MARINE WORKSHOP MAKING SAND CASTLES                                                                           | bab i      |                                                                                                                                                                                                                                                                                                                                                                                                                                                                                                                                                                                                                                                                                                                                                                                                                                                                                                                                                                                                                                                                                                                                                                                                                                                                                                                                                                                                                                                                                                                                                                                                                                                                                                                                                                                                                                                                                                                                                                                                                                                                                                                                |
| MORNING<br>09:00 – 13:00 hrs         | MONDAY<br>MEDIEVAL DAY<br>SONGS<br>HANDICRAFTS<br>PUPPET                                                              | TUESDAY<br>BE A ROCK<br>SINGER<br>ENCUENTRO CO<br>COLOURING<br>MUSICAL<br>INSTRUMENTS<br>SONGS                                                                                                                      | WEDNESDAY<br>PIRATE DAY<br>ON TUS AMIGOS EN<br>BUILDING<br>WITH LEGO<br>PIRATE<br>HANDICRAFTS<br>STORY<br>TELLING                                                                                                                            | THURSDAY<br>ECO DAY<br>ELJUNIOR CLUB<br>BOWLING<br>FLOWER POT<br>DECORATING<br>SEEDS<br>ACK                                                           | MARINE DAY SWIMING IN THE BALL BATH MARINE WORKSHOP MAKING SAND                                                                                   | -babi      | es                                                                                                                                                                                                                                                                                                                                                                                                                                                                                                                                                                                                                                                                                                                                                                                                                                                                                                                                                                                                                                                                                                                                                                                                                                                                                                                                                                                                                                                                                                                                                                                                                                                                                                                                                                                                                                                                                                                                                                                                                                                                                                                             |
| MORNING<br>09:00 – 13:00 hrs         | MONDAY<br>MEDIEVAL DAY<br>SONGS<br>HANDICRAFTS<br>PUPPET<br>SHOW                                                      | TUESDAY<br>BE A ROCK<br>SINGER<br>ENCUENTRO CO<br>COLOURING<br>MUSICAL<br>SONGS<br>PLA<br>FIND YO<br>MUSICAL                                                                                                        | WEDNESDAY<br>PIRATE DAY<br>ON TUS AMIGOS EN<br>BUILDING<br>WITH LEGO<br>PIRATE<br>HANDICRAFTS<br>STORY<br>TELLING<br>YGROUND FUN + SN<br>UR FRIENDS AT JUN                                                                                   | THURSDAY<br>ECO DAY<br>ELJUNIOR CLUB<br>BOWLING<br>FLOWER POT<br>DECORATING<br>PLANTING<br>SEEDS<br>ACK<br>OR CLUB<br>RECYCLING                       | MARINE DAY SWIMING IN THE BALL BATH MARINE WORKSHOP MAKING SAND CASTLES PLASTICINE AQUATIC                                                        |            |                                                                                                                                                                                                                                                                                                                                                                                                                                                                                                                                                                                                                                                                                                                                                                                                                                                                                                                                                                                                                                                                                                                                                                                                                                                                                                                                                                                                                                                                                                                                                                                                                                                                                                                                                                                                                                                                                                                                                                                                                                                                                                                                |
| MORNING<br>09:00 – 13:00 hrs         | MONDAY<br>MEDIEVAL DAY<br>SONGS<br>HANDICRAFTS<br>PUPPET<br>SHOW<br>BOWLING<br>STORY<br>TELLING                       | TUESDAY<br>BE A ROCK<br>SINGER<br>ENCUENTRO CO<br>COLOURING<br>MUSICAL<br>INSTRUMENTS<br>SONGS<br>PLA<br>FIND YO<br>MUSICAL<br>GAMES<br>DANCING<br>AND MAKEUP                                                       | WEDNESDAY PIRATE DAY ON TUS AMIGOS EN BUILDING WITH LEGO PIRATE HANDICRAFTS STORY TELLING VGROUND FUN + SN UR FRIENDS AT JUNI PUZZLES PIRATE PHOTO FRAME                                                                                     | THURSDAY<br>ECO DAY<br>ECO DAY<br>ELJUNIOR CLUB<br>BOWLING<br>FLOWER POT<br>DECORATING<br>SEEDS<br>ACK<br>OR CLUB<br>RECYCLING<br>WORKSHOP<br>DANCING | MARINE DAY<br>SWIMING IN<br>THE BALL BATH<br>WORKSHOP<br>MAKING SAND<br>CASTLES<br>PLASTICINE<br>AQUATIC<br>ANIMALS<br>AQUATIC<br>GAMES           | -babi      |                                                                                                                                                                                                                                                                                                                                                                                                                                                                                                                                                                                                                                                                                                                                                                                                                                                                                                                                                                                                                                                                                                                                                                                                                                                                                                                                                                                                                                                                                                                                                                                                                                                                                                                                                                                                                                                                                                                                                                                                                                                                                                                                |
| MORNING<br>09:00 – 13:00 hrs         | MONDAY<br>MEDIEVAL DAY<br>SONGS<br>HANDICRAFTS<br>PUPPET<br>SHOW<br>BOWLING<br>Story<br>TELLING<br>Sessions - Childre | TUESDAY<br>BE A ROCK<br>SINGER<br>ENCUENTRO CO<br>COLOURING<br>MUSICAL<br>INSTRUMENTS<br>SONGS<br>PLA<br>FIND YO<br>MUSICAL<br>GAMES<br>DANCING<br>AND MAKEUP<br>PLA<br>en may attend in<br>period / film for child | WEDNESDAY<br>PIRATE DAY<br>ON TUS AMIGOS EN<br>BUILDING<br>WITH LEGO<br>PIRATE<br>HANDICRAFTS<br>STORY<br>TELLING<br>YGROUND FUN + SN<br>PUZZLES<br>PIRATE PHOTO<br>FRAME<br>YGROUND FUN + SN<br>the mornings, aft<br>Iren attending all day | THURSDAY<br>ECO DAY<br>ECO DAY<br>ELJUNIOR CLUB<br>BOWLING<br>FLOWER POT<br>DECORATING<br>SEEDS<br>ACK<br>OR CLUB<br>RECYCLING<br>WORKSHOP<br>DANCING | MARINE DAY<br>SWIMING IN<br>THE BALL BATH<br>MARINE<br>WORKSHOP<br>MAKING SAND<br>CASTLES<br>PLASTICINE<br>AQUATIC<br>ANIMALS<br>AQUATIC<br>GAMES |            |                                                                                                                                                                                                                                                                                                                                                                                                                                                                                                                                                                                                                                                                                                                                                                                                                                                                                                                                                                                                                                                                                                                                                                                                                                                                                                                                                                                                                                                                                                                                                                                                                                                                                                                                                                                                                                                                                                                                                                                                                                                                                                                                |