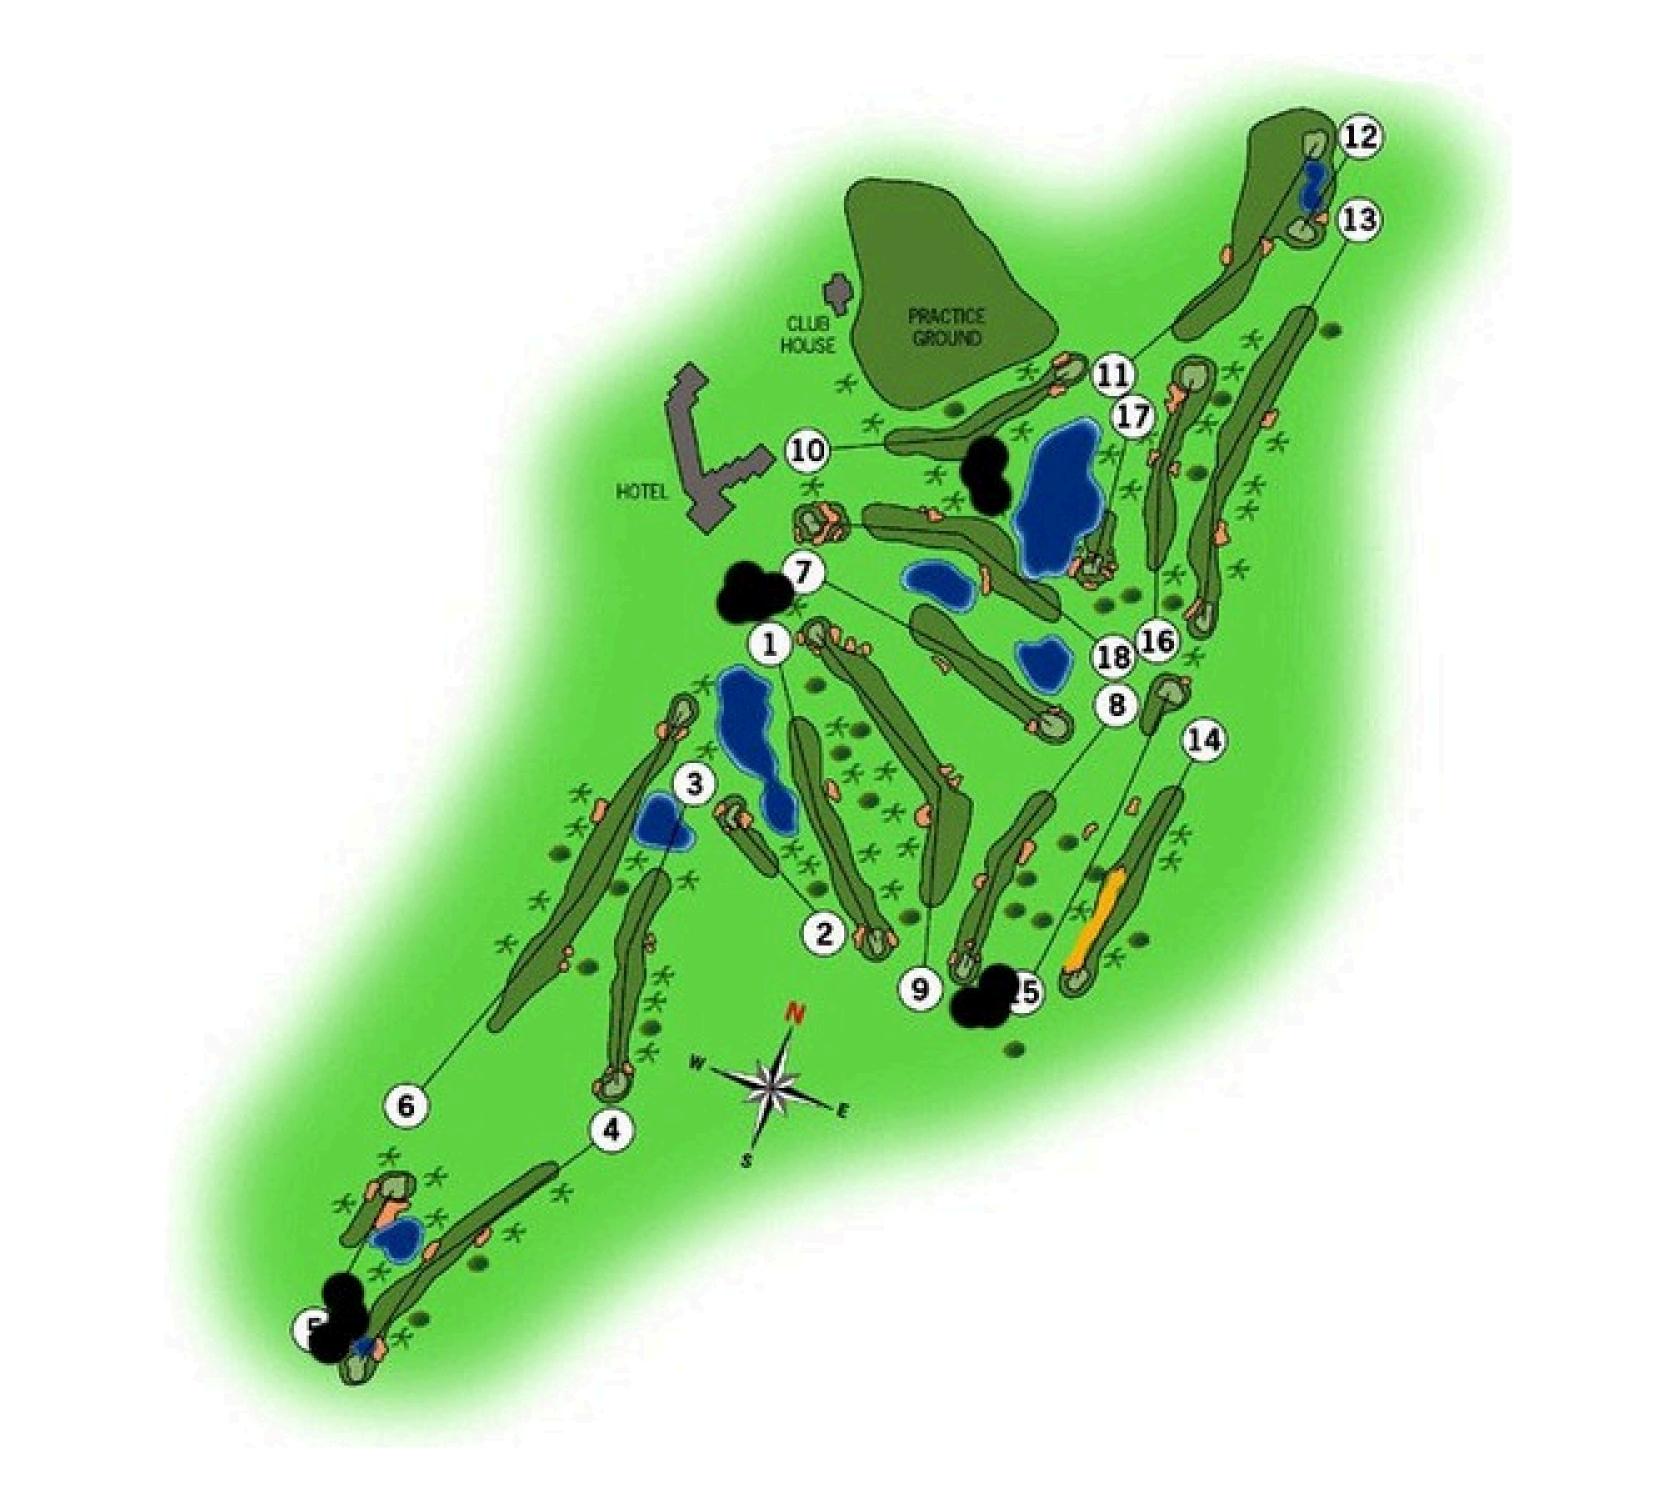

### GRAND HYATT LA MANGA CLUB GOLF & SPA NORTH COURSE

### North Course evacuation plan

In the event of an evacuation of the pitch, players must go to the nearest of the points marked on the plan for their transfer. They shall also await their return to these points.

#### **CONCENTRATION POINTS:**

1.- Holes tee 1 and 10, green 9 and 15, fairways 16, 17 and 18: Clubhouse. 2.- Holes 2, 8, green 7, tee 9 and green 10, 14: Tunnel on the way to hole 2. 3.- Holes 3, 4, tee 5, green 6, tee 12, 7 and green 11: 12th tee walkways 4.- Holes 13, tee 14, green 6, tee 6, green 5: Maintenance Area

### GRAND HYATT LA MANGA CLUB GOLF & SPA SOUTH COURSE

### South Course evacuation plan

In the event of an evacuation of the pitch, players must go to the nearest of the points marked on the plan for their transfer. They shall also await their return to these points.

#### **CONCENTRATION POINTS:**

1.1.- Holes 4, 5, green 3: 5th tee toilets 2.2.- Holes 1, 2, 6, green 9, tee 3, tee7, green 18: halfway house 3.3.- Holes 8, 14, tee 9, tee 15: 15th tee toilets 4.4.-Holes 10, 11, 12, 13, green 15, green 7, hole 18: 10th tee toilets