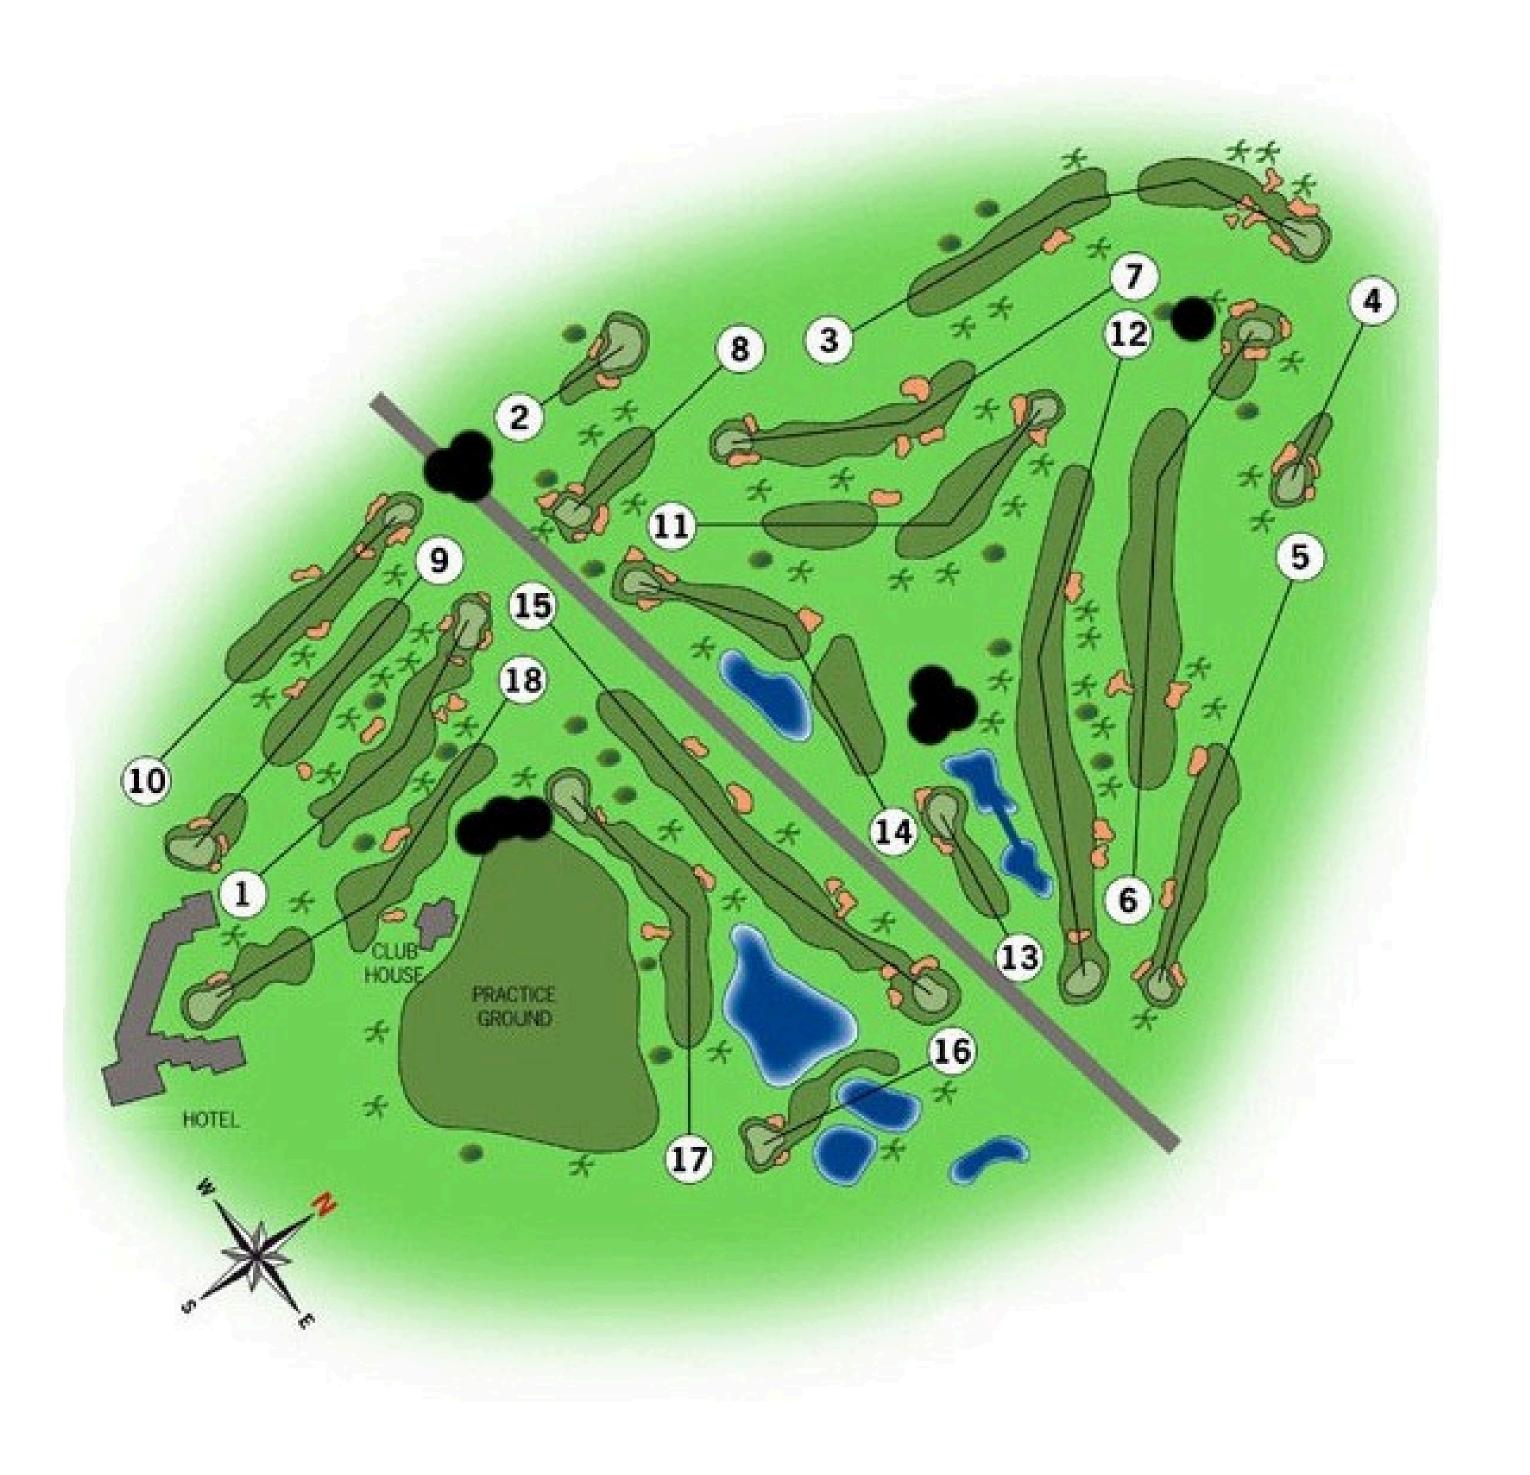

### GRAND HYATT LA MANGA CLUB GOLF & SPA NORTH COURSE

### North Course evacuation plan

In the event of an evacuation of the pitch, players must go to the nearest of the points marked on the plan for their transfer. They shall also await their return to these points.

#### **CONCENTRATION POINTS:**

1.- Holes tee 1 and 10, green 9 and 15, fairways 16, 17 and 18: Clubhouse. 2.- Holes 2, 8, green 7, tee 9 and green 10, 14: Tunnel on the way to hole 2. 3.- Holes 3, 4, tee 5, green 6, tee 12, 7 and green 11: 12th tee walkways 4.- Holes 13, tee 14, green 6, tee 6, green 5: Maintenance Area