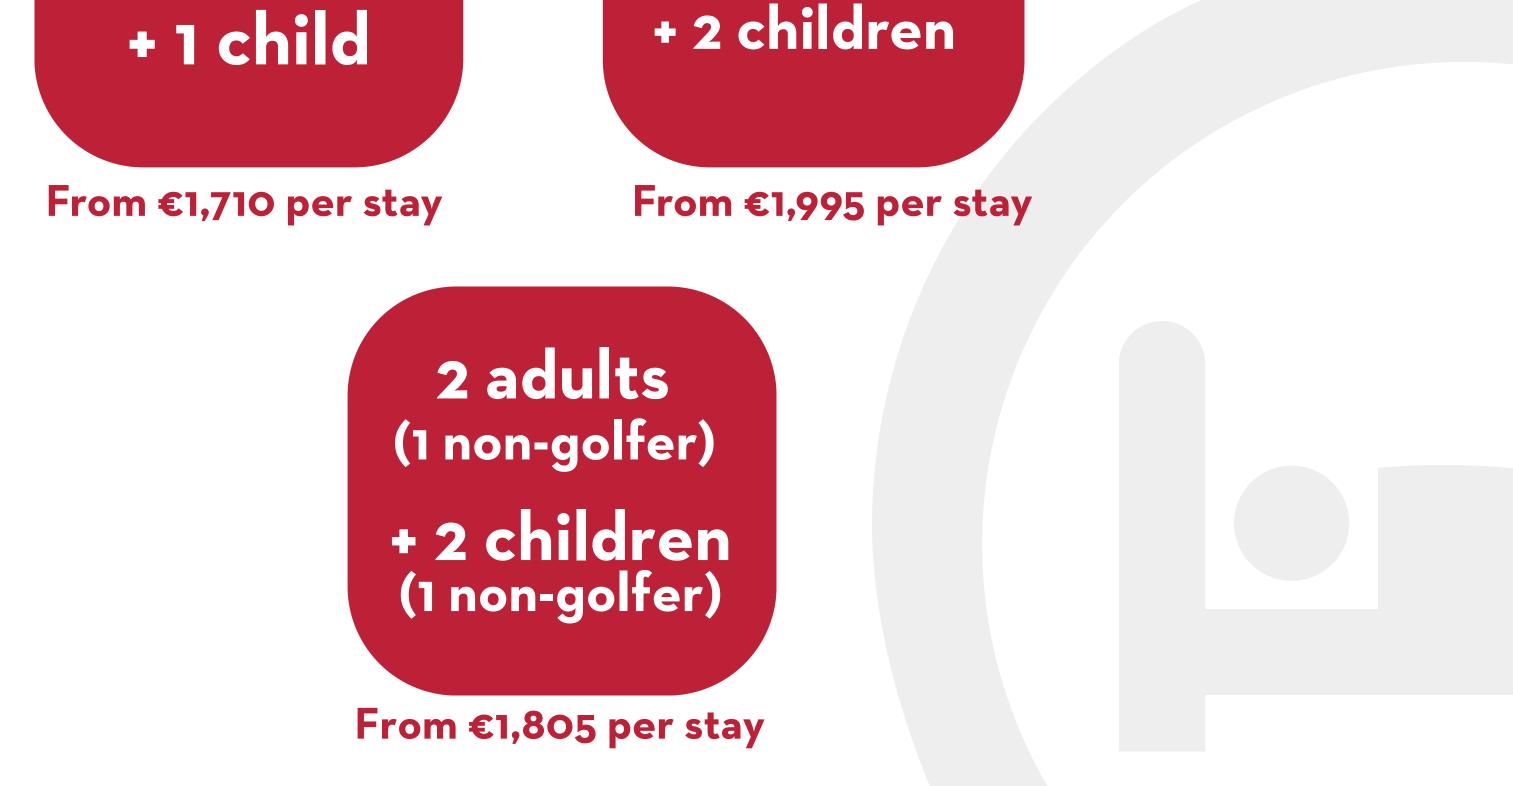

### ACCOMMODATION PACKAGES Golfing Families:

These packages have a total price per stay and include 3 nights of accommodation with buffet breakfast, 2 rounds of golf for all guests, welcome cocktail, refreshments during the 2 rounds, dinner with prize giving, and welcome pack.

Special rate for extra rounds: €75 per adult and €43 per junior (ages 12 to 16). Juniors up to 11 years old play for free when accompanied by an adult.

For more accommodation options, please contact our reservations department.

### **ACCOMMODATION PACKAGES**

Golfing families with accompanying person:

**2 adults** (1 non- golfer) 2 adults (1 non-golfer)

These packages have a total price per stay and include 3 nights of accommodation with buffet breakfast, 2 rounds of golf for players, welcome cocktail (includes companion/s), refreshments during the 2 rounds for all players, prize-giving dinner (includes companion/s), and a welcome pack for the players.