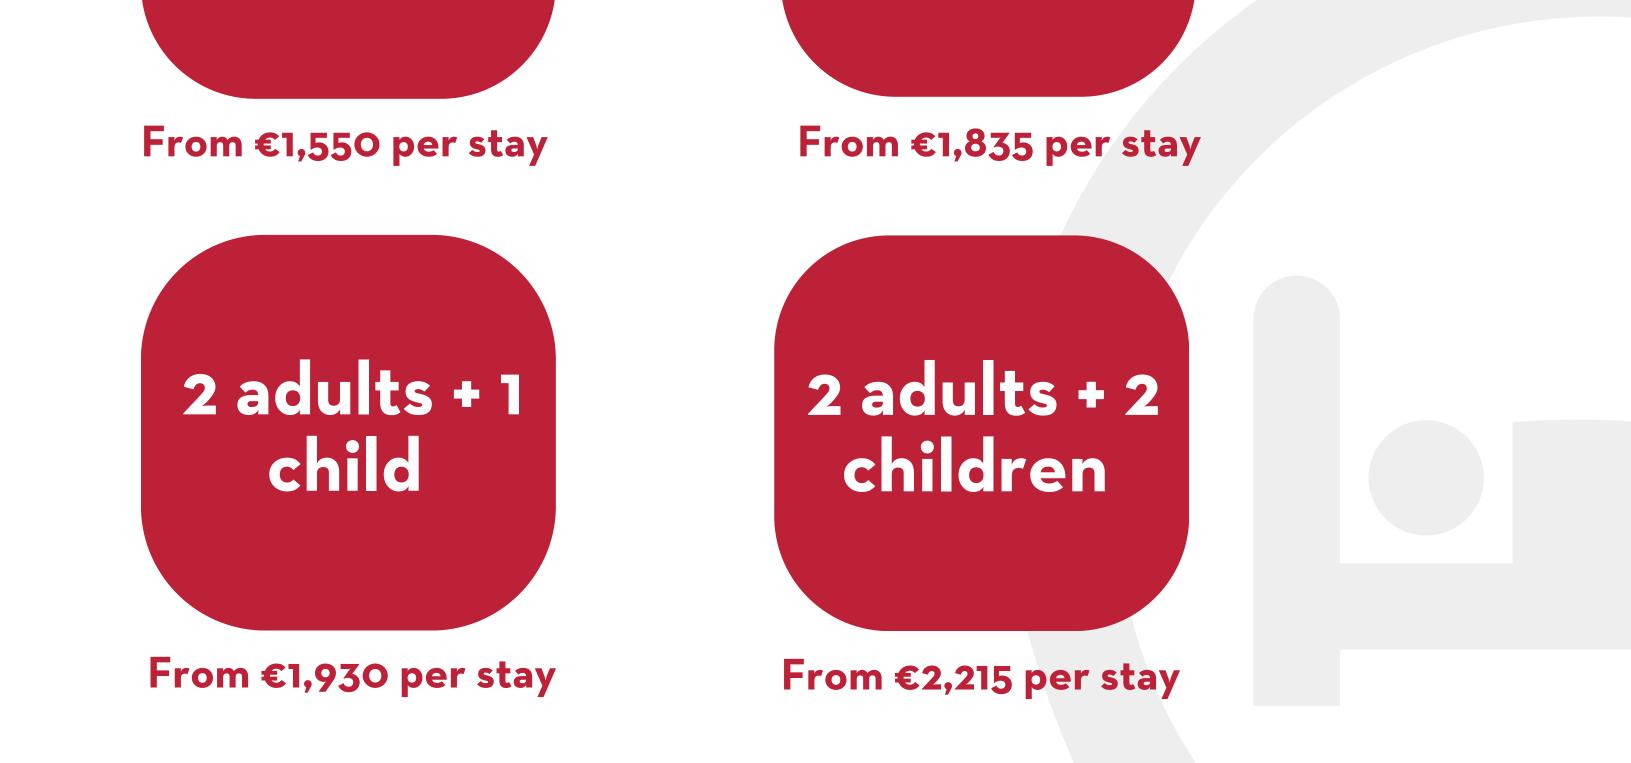

### **ACCOMMODATION PACKAGES**

Golfing families with accompanying person:

**2 adults** (1 non- golfer) 2 adults (1 non-golfer)

These packages have a total price per stay and include 3 nights of accommodation with buffet breakfast, 2 rounds of golf for players, welcome cocktail (includes companion/s), refreshments during the 2 rounds for all players, prize-giving dinner (includes companion/s), and a welcome pack for the players.

Special rate for extra rounds: €75 per adult and €43 per junior (ages 12 to 16). Juniors up to 11 years old play for free when accompanied by an adult.

For more accommodation options, please contact our reservations department.