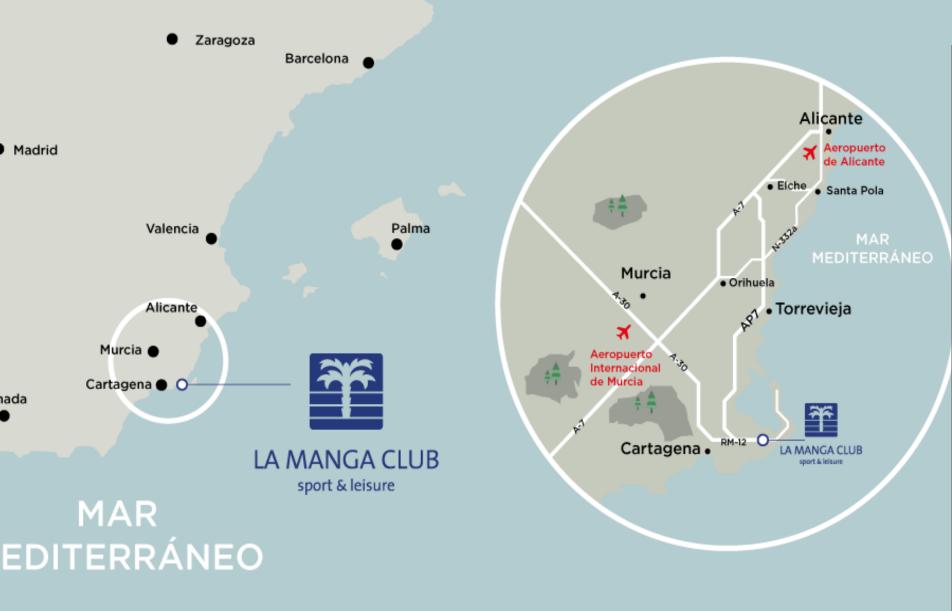

#### LA MANGA CLUB

Location and Access

- Region of Murcia: boasting more than 300 days of sunshine a year
- 40-minute car drive to Murcia International Corvera, Airport (RMU)
- Just over one hour by car to Alicante airport (ALC)
- Less than 3-hour flight to main European cities
- Easy access by road to main cities and regions such as Madrid, Valencia, Andalucía and Albacete.

#### EUROPE'S LARGEST MULTI-SPORT RESORT

Strategically located next to Calblanque natural park, Mar Menor and with direct access to the sea